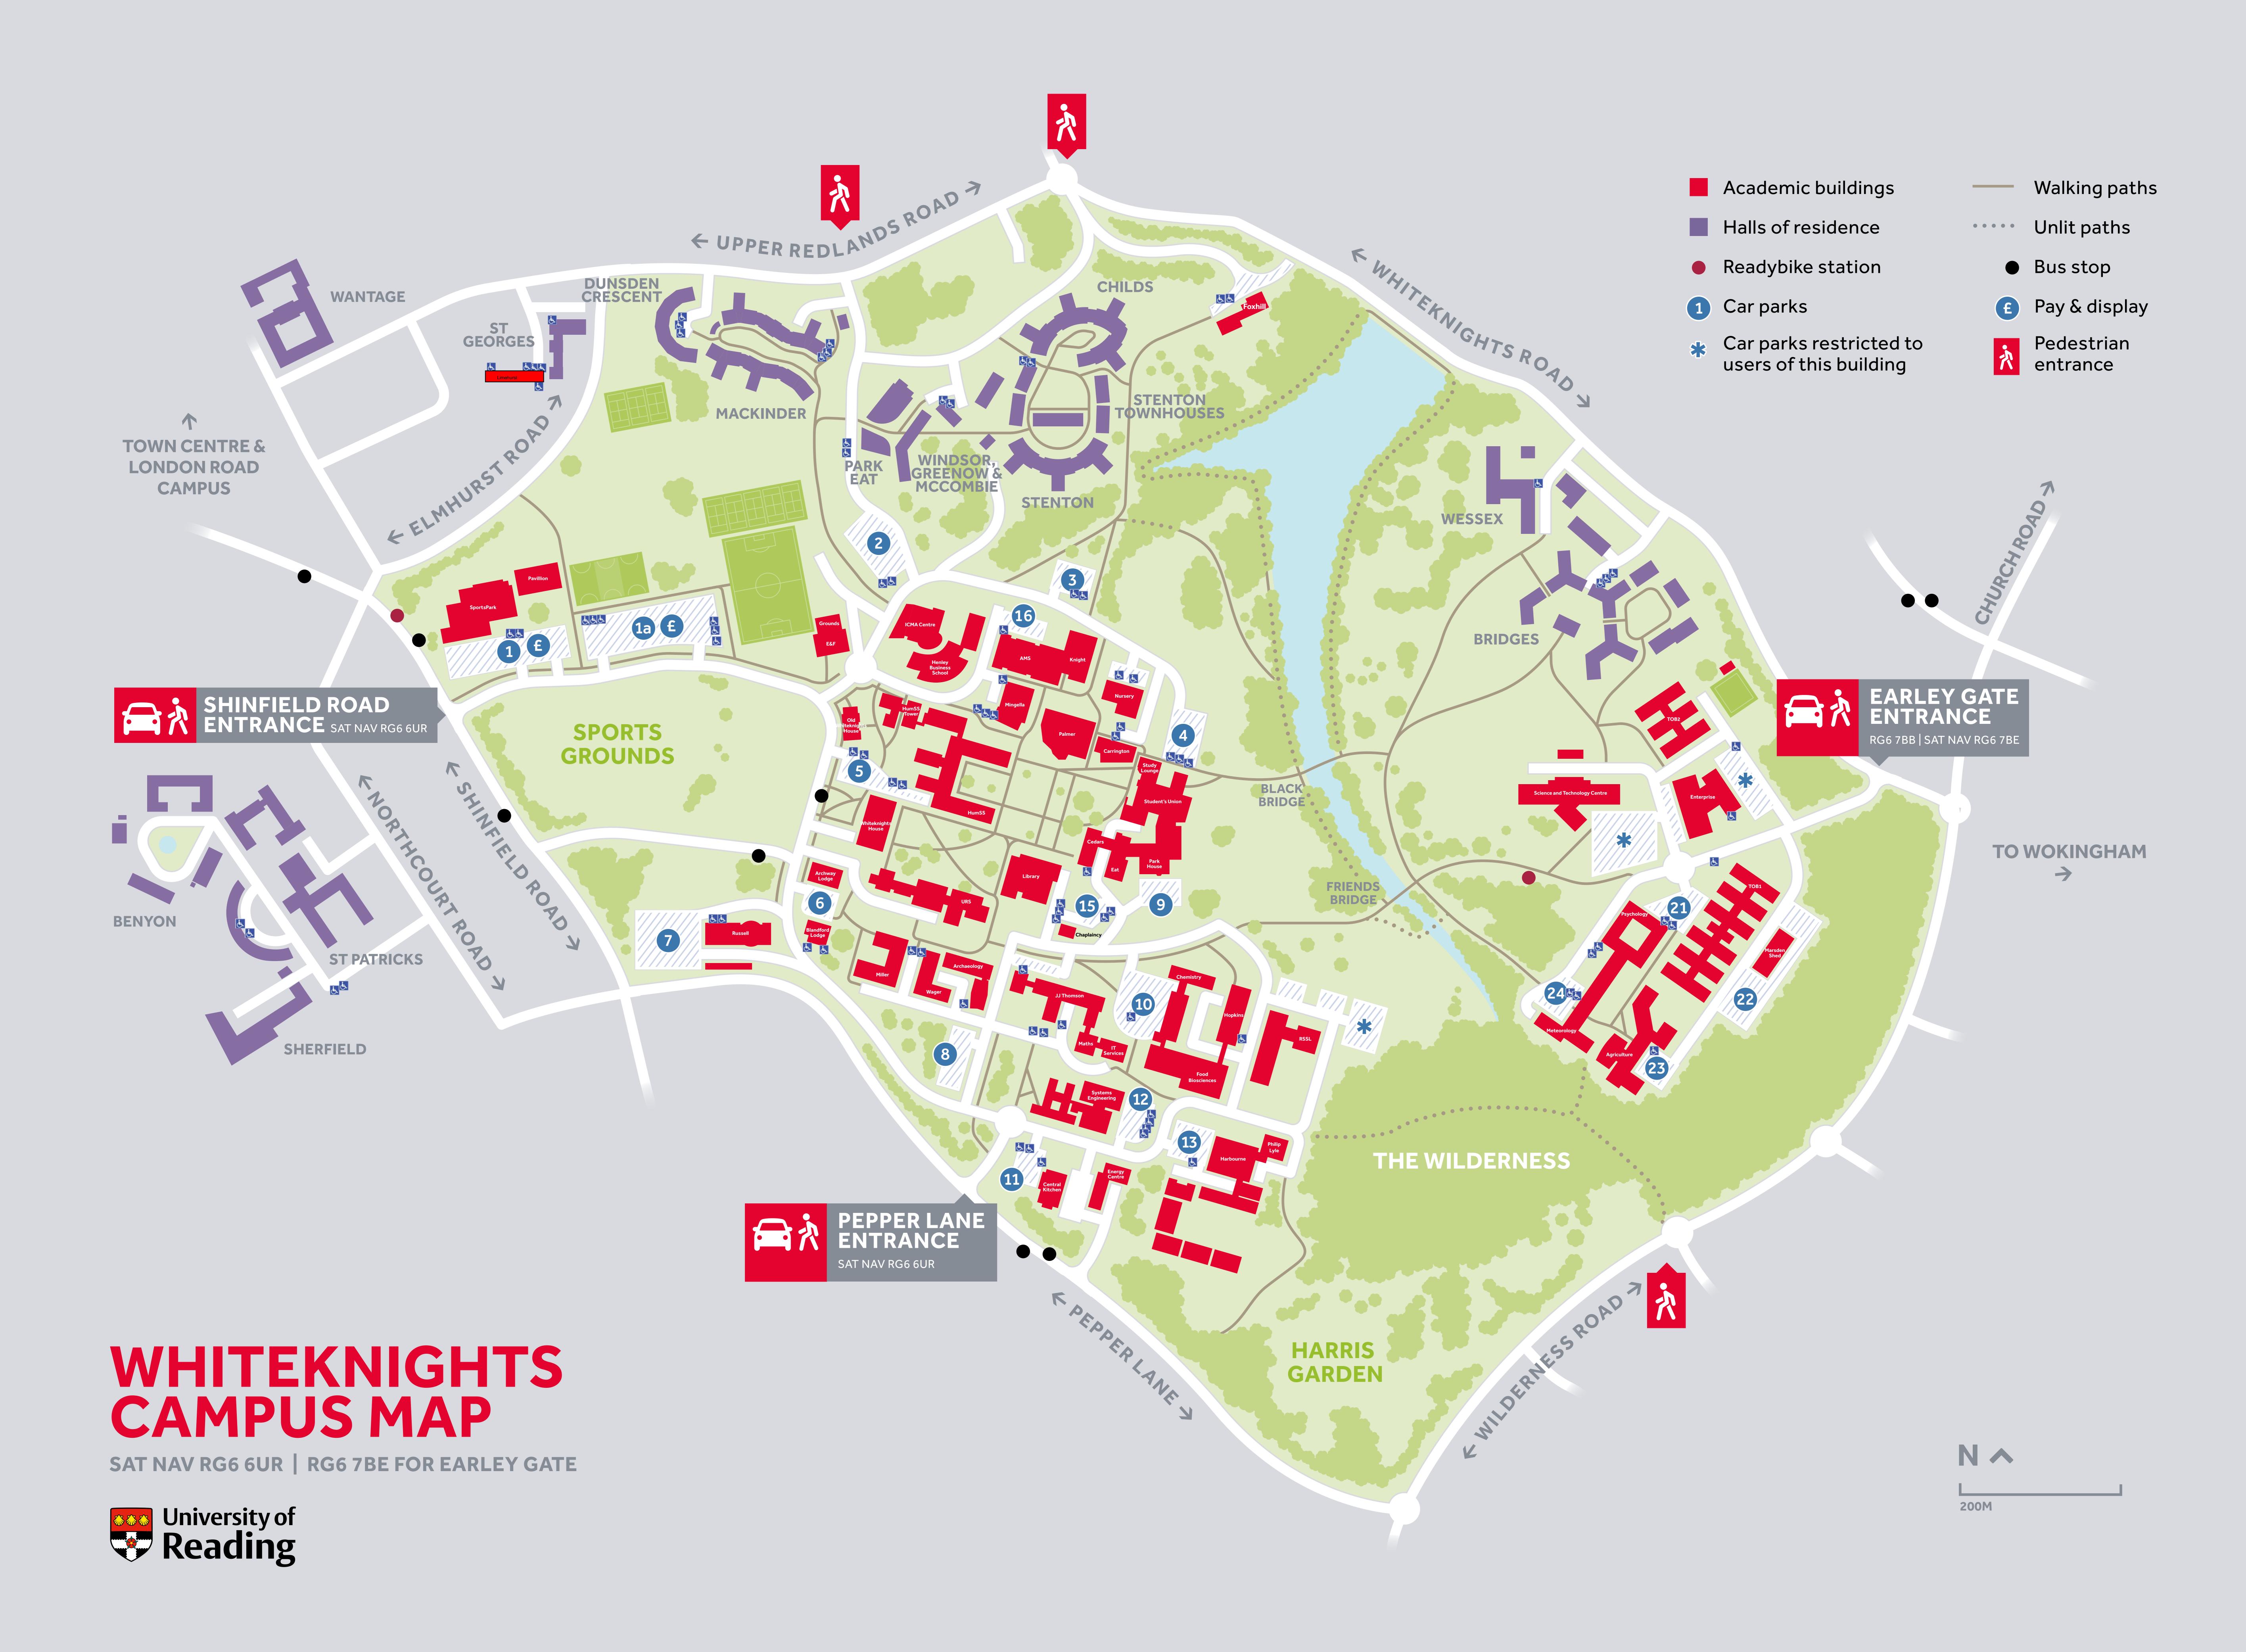

## Name

- 4 Art
- 5 Theatre, Arts, Education and Deaf Studies (TAEDS)
- 10 Science
- 14 Eat and Drink at London Road
- 14 National Centre of Language and Literacy
- 16 Institute of Education main reception and staff offices
- **19** Staff offices
- Main lecture theatre, drama and teaching classrooms
- **24** Teaching Resource Base
- 28 Physical education (Gym)
- 29 Music
- 33 ICT and Modern Foreign Languages
- **40** S@il Away (study area)
- 41 Porters Lodge
- 43 Senior Common Room
- **45** Great Hall
- 46 Clinical Health Sciences
- 46 Old library building
- 49 Clock tower memorial
- Bus stop (to town)
- Bicycle rack

## LONDON ROAD CAMPUS MAP

SAT NAV RG1 5AQ

CAMPUS