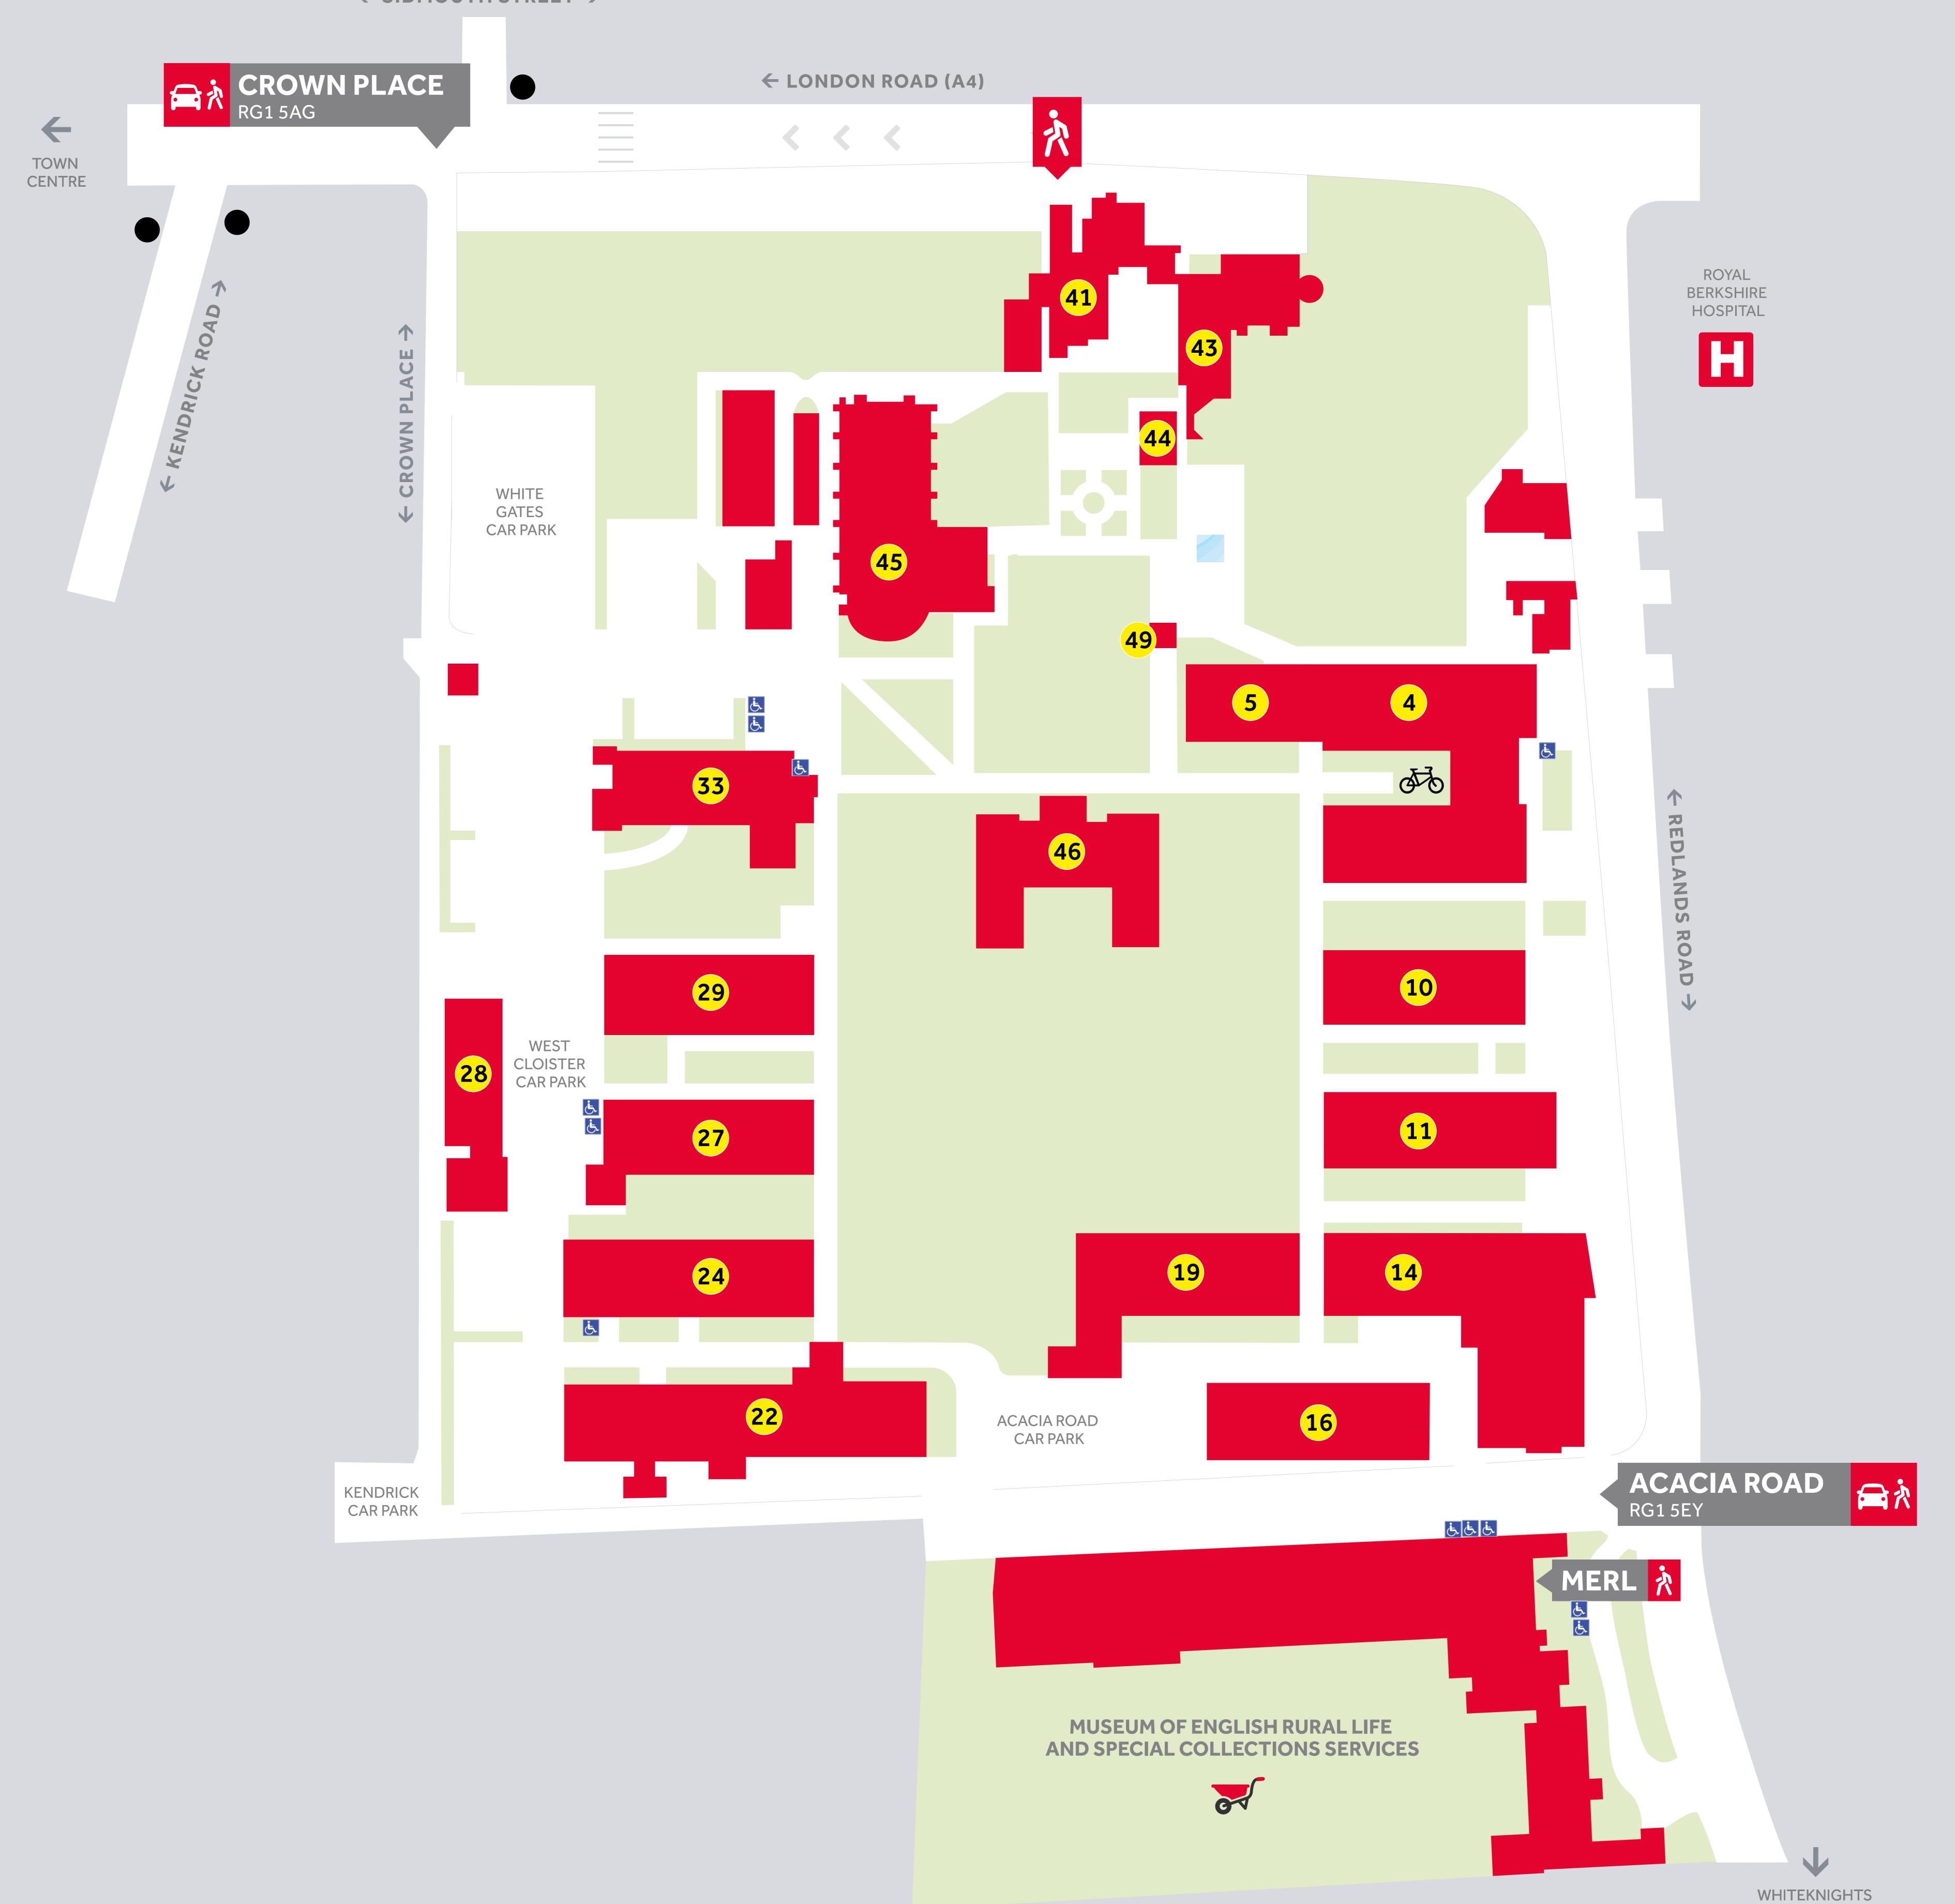

## Name

- 4 Art
- 5 Theatre, Arts, Education and Deaf Studies (TAEDS)
- 10 Science
- 14 Eat and Drink at London Road
- 14 National Centre of Language and Literacy
- 16 Institute of Education main reception and staff offices
- **19** Staff offices
- Main lecture theatre, drama and teaching classrooms
- **24** Teaching Resource Base
- 28 Physical education (Gym)
- 29 Music
- 33 ICT and Modern Foreign Languages
- **40** S@il Away (study area)
- 41 Porters Lodge
- 43 Senior Common Room
- **45** Great Hall
- 46 Clinical Health Sciences
- 46 Old library building
- 49 Clock tower memorial
- Bus stop (to town)
- Bicycle rack

## LONDON ROAD CAMPUS MAP

SAT NAV RG1 5AQ

CAMPUS