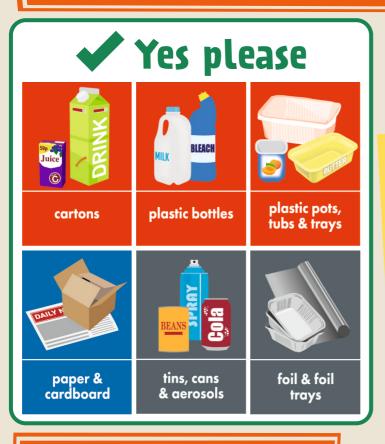

## **Recycling Guide**

A reminder of what you can put in your recycling bin or box

## Top tips

Please rinse or clean off

Squash items to give you more room in your recycling bin

Place all items loose into your recycling bin. Not in a plastic bag

Your recycling will really make a difference – thanks! www.reading.gov.uk/recycling