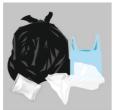

## Let's Wise Up To Waste

Please don't put these items in your recycling bin

plastic bags, film & wrapping

food pouches

food waste

food wrappers

black plastic trays

polystyrene