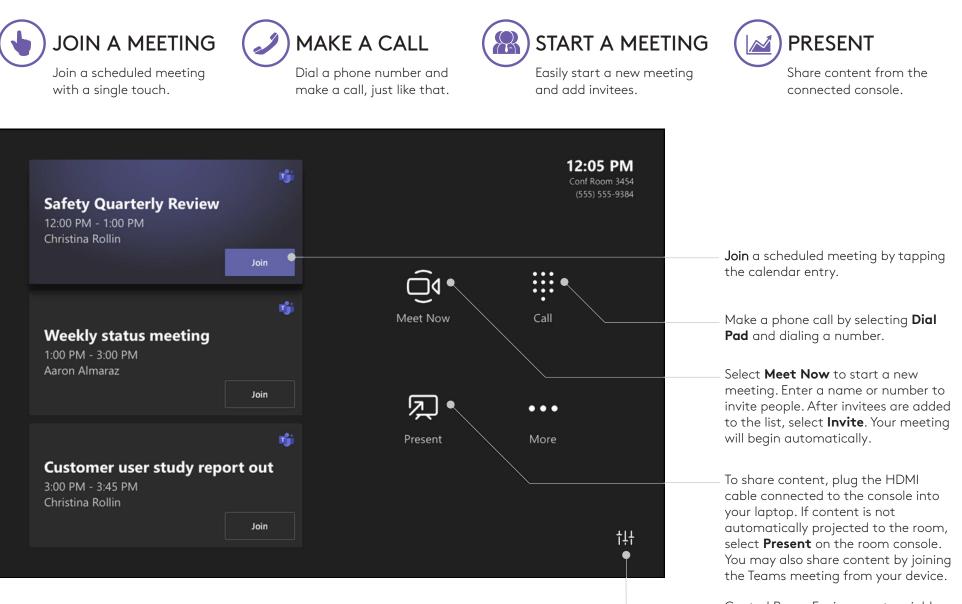

## LOGITECH TAP QUICK START GUIDE FOR MICROSOFT TEAMS ROOMS

logitech<sup>®</sup> Microsoft

Control Room Environment variables

## MEETING CONTROLS

FOR MORE INFORMATION

stop streaming the room's video

logitech.com/microsoft

Manage audio by selecting **Mic** on the room console to mute or unmute the room mic.

v191126

Logitech Inc. 7700 Gateway Blvd. Newark, CA 94560 Published November 2019