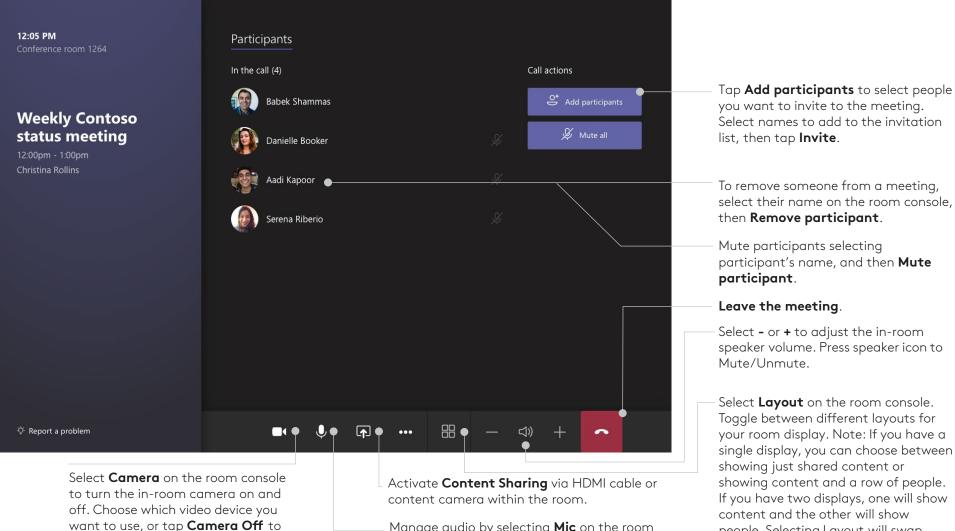

## MEETING CONTROLS

FOR MORE INFORMATION

stop streaming the room's video

logitech.com/microsoft

Manage audio by selecting **Mic** on the room console to mute or unmute the room mic.

v191126

Logitech Inc. 7700 Gateway Blvd. Newark, CA 94560 Published November 2019

logitech Microsoft

people. Selecting Layout will swap

which display shows which.