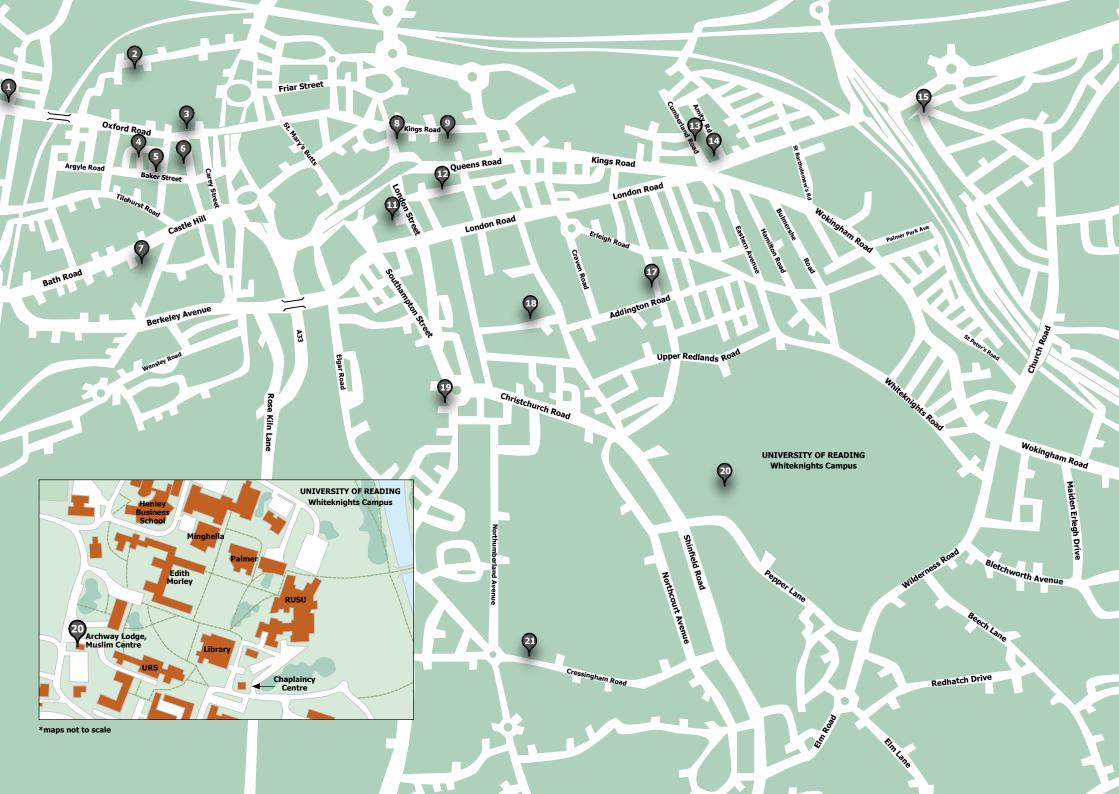

# Looking for a place of worship in Reading?

Here's a list of some of the places of worship for many different religions in central Reading to help you find something suitable. Places of worship are ordered according to their religion and can either be found on the numbered map or through the web addresses provided.