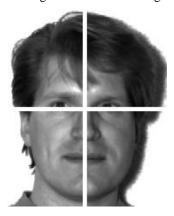

Figure 1. Eigenface used for recognition.

Figure 2. Face divided into sub regions for WMPCA.

A Alsuwaidi, Dumbledore: A Vision Based Attendance Analyzer, *Proc.* 13th School Conf. for Annual Research Projects, V F Ruiz (Ed), pp. xx–yy, University of Reading, 3rd June 2014.