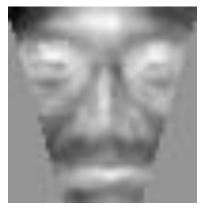

Figure 1. Eigenface used for recognition.

Figure 2. Face divided into sub regions for WMPCA.

A Alsuwaidi, Dumbledore: A Vision Based Attendance Analyzer, *Proc.* 13th School Conf. for Annual Research Projects, V F Ruiz (Ed), pp. xx–yy, University of Reading, 3rd June 2014.